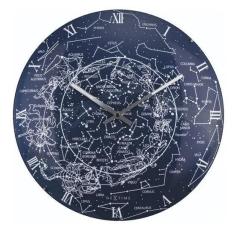

## Product Description

Wall Clock "Milky Way Dome", Glass, Luminous, Ø 35.6 cm

The Next me "Milky Way Dome" is a wall clock made of plastic and glass with the latest glow-in-the-dark technology. The clock needs to be hung in the daylight to be able to charge. The ends of the hands and galaxy will then light up in the dark for approximately 4 hours. This clock shows a mesmerizing image of our galaxy and is silent. It runs on 1 AA battery (not included).

- Material: Glass
- Color: Luminous
- Clock type: Wall clock
  Size: Ø 35.6 cm
- Battery type: 1x AA battery, not included
  Movement: Silent movement, no ticking sound