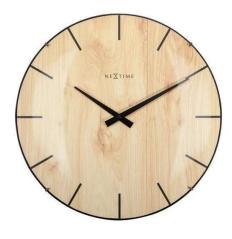

## 3249 - Wall Clock "Edge Wood Dome", Glass, Light Brown, Ø 35 cm

## Product Description

Wall Clock "Edge Wood Dome", Glass, Light Brown, Ø 35 cm

The NeXtime "Edge Wood Dome" wall clock (Ø 35 cm) has a dial with a wooden print and a stripe index. The dome shaped glass adds a hint of elegance to the natural wood look. This clock is silent and runs on 1 AA battery (not included).