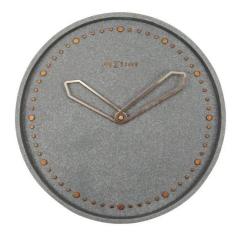

## 3197GS - Wall Clock "Cross", Polyresin, Grey, Ø 35 cm

## Product Description

Wall Clock "Cross", Polyresin, Grey, Ø 35 cm

The NeXtime "Cross" wall clock is designed by Chantal Drenthe and Jette Scheib. The strong and fascinating contrast between cold rough concrete and the shiny rose gold element makes this clock a real eye-catcher in a trendy and modern home. This clock is silent and runs on 1 AA battery (not included).

- Material: Resin

- Material: Resin
  Color: Grey with Copper accents
  Clock type: Wall clock
  Size: Ø 35 cm
  Battery type: 1x AA battery, not included
  Movement: Silent movement, no ticking sound