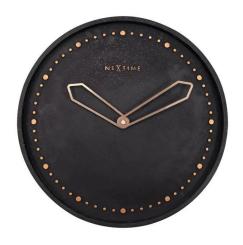

## 3197ZW - Wall Clock "Cross", Polyresin, Black, Ø 35 cm

## Product Description

Wall Clock "Cross", Polyresin, Black, Ø 35 cm

The NeXtime "Cross" wall clock is designed by Chantal Drenthe and Jette Scheib. The strong and fascinating contrast between cold rough concrete and the shiny rose gold element makes this clock a real eye-catcher in a trendy and modern home. This clock is silent and runs on 1 AA battery (not included).

- Material: Resin

- Material: Resin
  Color: Black with Copper accents
  Clock type: Wall clock
  Size: Ø 35 cm
  Battery type: 1x AA battery, not included
  Movement: Silent movement, no ticking sound