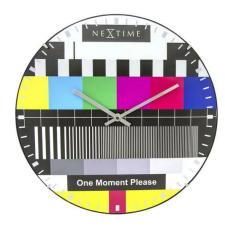

## 3162 - Wall Clock "Testpage Dome", Dome Glass, Multicolor, 35 cm

## Product Description

Wall Clock "Testpage Dome", Dome Glass, Multicolor, 35 cm

The NeXtime "Testpage Dome" is a classic wall clock with the worldwide known test page image on its dial and a dome shaped glass. This clock is designed by Frits Vink. This clock is silent and runs on 1x AA battery (not included).

- Material: Glass
- Color: Multicolor
  Clock type: Wall clock
  Size: Ø 35 cm

- Battery type: 1x AA battery, not included
  Movement: Silent movement, no ticking sound