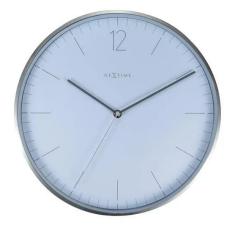

## 3254WI - Wall clock "Essential Silver", glass/metal, Elegant White, 34 cm

39,68 EUR

Item no.: 349322 shipping weight: 1.30 kg Manufacturer: NEXTIME

## Product Description

Wall clock "Essential Silver", glass/metal, Elegant White, 34 cm

The NeXtime "Essential Silver" is a round (34 cm) wall clock. The clock has a silver case made of brushed aluminium, a dial with a black stripe index with a number at 12 o'clock. The thin black hands and second hand give this clock a lovely chic and stylish design that fits in many interiors. This clock is silent and works on 1 AA battery (not included).