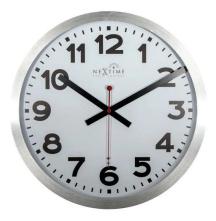

Item no.: 349335 3999ARRC - Wall clock "Station Radio Controlled", aluminum, white, 35 cm

52,<sup>63 EUR</sup>

Item no.: 349335 shipping weight: 1.30 kg Manufacturer: NEXTIME

## Product Description

Wall clock " Station Radio Controlled", alumnium, white, 35 cm

The NeXtime "Station Radio Controlled DCF" is an wall clock with a clear design. This station clock has a clear design with radio-controlled function. The time will always be displayed correctly. The time is displayed in CET (Central European Time). It runs on 1 AA battery (not included).

- Material: Aluminium
- Color: White
  Clock type: Wall clock

- Size: 035.0cm
  Battery type: 1x AA battery, not included
  Movement: Radio control movement

Specifications

Scan this QR code to view the product All details, up-to-date prices and availability