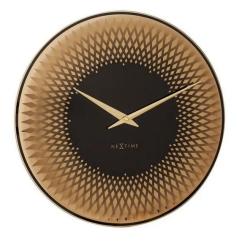

## 8186CO - Wall Clock "Sahara", Glass, Copper, Ø 43 cm

**47**,<sup>41</sup> EUR

Item no.: 348119 shipping weight: 2.30 kg Manufacturer: NEXTIME

## Product Description

Wall Clock "Sahara", Glass, Copper, Ø 43 cm

The NeXtime "Sahara" is a wall clock designed by Jette Scheib. This classic and elegant design is made of mirrored glass in copper with a nice pattern on the clock face that gradually fades out to the edges. This clock is silent and runs on 1x AA battery (not included).

- Material: Glass

- Color: Copper
  Clor: Copper
  Clock type: Wall clock
  Size: Ø 43 cm
  Battery type: 1x AA battery, not included
  Movement: Silent movement, no ticking sound