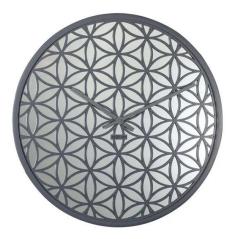

Item no.: 348075 3194GS - Wall Clock "Bella Mirror", Wood/Mirror, Grey, Ø 50 cm

from 149,84 EUR

Item no.: 348075 shipping weight: 3.00 kg Manufacturer: NEXTIME

## Product Description

Wall Clock "Bella Mirror", Wood/Mirror, Grey, Ø 50 cm The NeXtime "Bella Mirror" is a large wall clock designed by Jette Scheib. The case and flower pattern are made of wood with a mirrored glass behind it. This silent clock gives an oriental feeling to your home. It runs on 1x AA battery (not included).

- Material: Wood

- Color: Grey
  Clock type: Wall clock
  Size: Ø 50 cm
  Battery type: 1x AA battery, not included
  Movement: Silent movement, no ticking sound

Specifications

Scan this QR code to view the product All details, up-to-date prices and availability