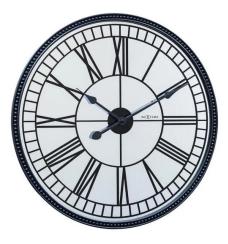

Item no.: 348062 3255 - Wall Clock "Cleopatra Mirror", Mirror, Black, Ø 56 cm

from 65,86 EUR

Item no.: 348062 shipping weight: 3.60 kg Manufacturer: NEXTIME

## Product Description

Wall Clock "Cleopatra Mirror", Mirror, Black, Ø 56 cm The NeXtime "Cleopatra Mirror" is a large (56 cm) round wall clock. The mirror clock has a black plastic case, a printed black roman index and romantic style hands. This clock is silent and works on 1x AA battery (not included).

- Material: Glass

- Material: Glack
  Coloc: Black
  Clock type: Wall clock
  Size: Ø 56 cm
  Battery type: 1x AA battery, not included
  Movement: Silent movement, no ticking sound

Specifications

Scan this QR code to view the product All details, up-to-date prices and availability