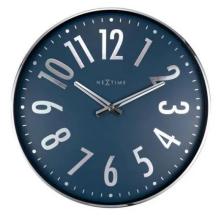

Item no.: 356663 "Alchemy" - wall clock, Ø 40 cm, blue

Item no.: 356663 shipping weight: 2.10 kg Manufacturer: NEXTIME

## Product Description

NeXtime's Alchemy (40 cm) is a silent metal wall clock that features fine elegance and design details. Big silver hot-stamped Arabic numbers, the shiny clock hands and shiny metal case in silver stand out from the blue dial. A simple and bold combination.

- Material: Metal
  Clock type: Wall clock
  Color: Silver/blue

- Size: Ø 40 cm
  Battery type: 1x AA battery, not included
  Movement: No ticking sound, silent movement

Specifications

Scan this QR code to view the product All details, up-to-date prices and availability