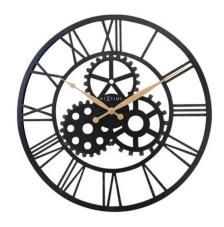

## "Birmingham" - wall clock, Ø 50 cm, black

## Product Description

The NeXtime "Birmingham" large industrial wall clock (50 cm) is designed with a unique open face and a punched-through metal dial. Combining nicely decorative static gears in black with a set of old golden hands, this clock will definitely create an additional English touch to your interior! This clock is silent and runs on 1x AA battery (not included).