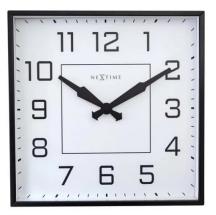

Item no.: 356672 "Be Square" - Wall clock, 35 x 35 cm, Arabic metal, black

from 52,34 EUR

Item no.: 356672 shipping weight: 3.60 kg Manufacturer: NEXTIME

## Product Description

NeXtime's Be Square is a silent wall clock that features a black metal case. This square-shaped clock is designed to look simple and bold; black and white and in big Arabic numbers. It is easy for time reading and for those who prefer a more edgy shape.

- Material: Metal
  Clock type: Wall clock
  Color: Black/white

- Size: 35 x 35 cm
  Battery type: 1x AA battery, not included
  Movement: No ticking sound, silent movement

Specifications

Scan this QR code to view the product All details, up-to-date prices and availability