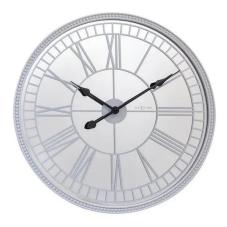

## "Cleopatra's Mirror" - wall clock, Ø 56 cm, mirror, white

**52**,<sup>26</sup> EUR

Item no.: 356644 shipping weight: 3.60 kg Manufacturer: NEXTIME

## Product Description

NeXtime's Cleopatra's Mirror (56 cm) is a large silent wall clock. The mirror dial creates an illusional space as if you are being transported to ancient time to marvel at Cleopatra's beauty.

- Material: Glass
  Color: White/mirror
  Clock type: Wall clock
  Size: Ø 56 cm
  Battery type: 1x AA battery, not included
  Movement: Silent movement, no ticking sound