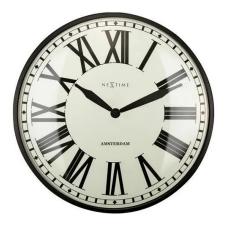

## Product Description

NeXtime's New Amsterdam (40 cm) is a silent metal wall clock that features large, black bold roman numbers on an off-white dial. Inspired by the retro metropolitan heyday, New Amsterdam gives a modern look with its black slim metal case and a dome-shaped glass lens.

- Material: Metal
  Clock type: Wall clock
  Color: Black/off-white

- Size: Ø 40 cm
  Battery type: 1x AA battery, not included
  Movement: No ticking sound, silent movement

Specifications

Scan this QR code to view the product All details, up-to-date prices and availability