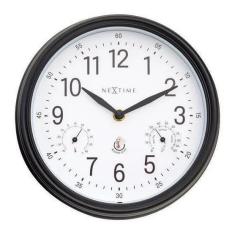

## "Jasmine" - wall clock, Ø 23.5 cm, white

## Product Description

The NeXtime Jasmine wall clock with weather station is perfectly designed to combine time, temperature and humidity information in one. This 23.5 cm wall clock has a black case, white dial with a clear black number index and black hands. This clock runs on 1x AA battery (not included).

- Material: PlasticColor: Black/white
- Clock type: Garden clock with thermometer and hygrometer
  Size: Ø 23.5 cm
  Battery type: 1x AA battery, not included
  Movement: Step movement