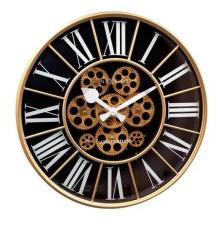

## "William" - Wall Clock - Ø 50 cm - black

## Product Description

This NeXtime "William" wall clock is designed with stunning moving gears. The style and the size of it (50 cm) make this clock a real centerpiece. The off white colour roman index (printed on the glass lens) and the same colour hands give a clear contrast with the black dial behind that makes it very easy to read time from a distance. The moving gears are separately controlled from the clock and can be easily switched off. This clock runs on 3x AA battery (not included).

- Material: Metal, glass
- Color: Black / white
  Clock type: Wall clock
  Size: Ø 50 cm
- Battery type: 3x AA battery, not included