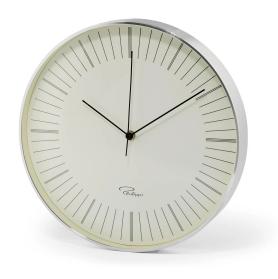

## Product Description

It is hardly noticeable and yet it is always there when you need it: The minimalist design of TEMPUS blends in with modern interior design in a pleasantly understated way.

Pleasingly free of frills, it is easy to read even from a distance - as a kitchen clock, hall clock, bedroom clock, bathroom clock, garage clock, sports hall clock, office clock, doctor's office clock, overhead clock. Universally applicable.