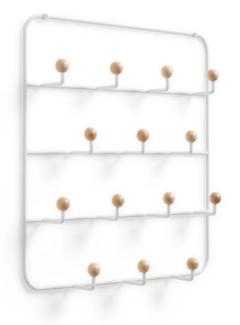

## Product Description

ESTIQUE multifunctional door wardrobe, white

Umbra Estique is a multifunctional metal door wardrobe in white with the dimensions 59.69 x 36.19 x 10.16 cm.

Due to the generous distribution of the hooks they can be used to their full potential. The 14 wooden ball hooks at the ends of the hooks protect sensitive objects from being torn or pulled too much. Umbra is an internationally operating design company known for original, modern, cool, functional and affordable products for home & living.