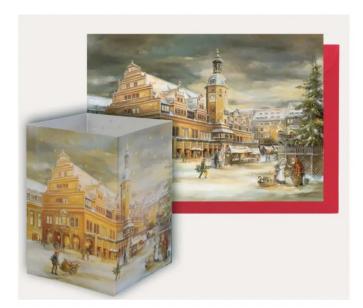

## 2530 - Table Lantern "Leipzig City Hall

## Product Description

Table lantern "Leipzig City Hall

This lantern with Christmas card is a delightful Advent greeting from the city of Leipzig. The traditional Leipzig Christmas market shines imaginatively on the windowsill during the Christmas season. And you are invited to take a look at the wonderful trade fair and commercial city of Leipzig with its traditional architecture, such as the old trade fair buildings, the Riquet coffee house, the Coffe Baum, St. Thomas Church and St. Nicholas Church, the Old and New Town Halls, the Stock Exchange, the Old Scales, Leipzig Central Station, the Monument to the Battle of the Nations and much more.