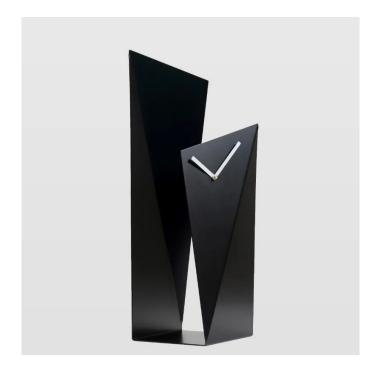

## **ACL0020 - Clock TOWER black**

## Product Description

gie el - Clock TOWER black

The original standing clock. Unusual decoration of the living room or office. The asymmetrical form combined with the black surface of the clock will give it an industrial character. It was made of a steel form bent into a geometric form. Powered by one AA battery that is not included in the kit. Perfect for loft and modern interiors. A simple, yet effective addition that will look great on a desk or dresser. Manufactured in Poland. Available in other colors.

- Weight: 4 kg
  Width [cm]: 14
  Height [cm]: 56
  Height 2 [cm]: 42
  Lenght [cm]: 19
  Material: Steel
- Color: Black
- Second color: WhiteHandcrafted: Yes
- Comments: Power supply: 1xAA battery. Battery not included