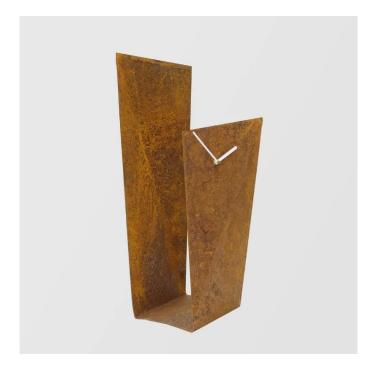

## **ACL0022 - Clock TOWER rust**

## Product Description

gie el - Clock TOWER rust

The original standing clock. Unusual decoration of the living room or office. The asymmetrical form combined with the rusty surface of the clock will give it an industrial character. It was made of a steel form bent into a geometric form. Powered by one AA battery that is not included in the kit. Perfect for loft and modern interiors. A simple, yet effective addition that will look great on a desk or dresser. Manufactured in Poland. Available in other colors.

- Weight: 4 kg
  Dimensions: 14 x 19 x 42-56 cm
  Height [cm]: 42-56
  Width [cm]: 19
  Depth [cm]: 14
  Color: Rust
  Second color: White
  Material: Steal

- Material: Steel Type: Table clock, desk clock
- Assembly required: No
- Handcrafted: Yes
   Cleaning: Clean with a damp cloth
   Surface finishing: natural