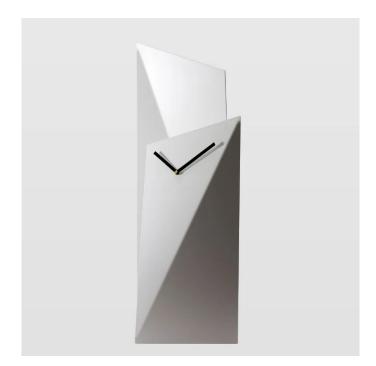

## **ACL0021 - Clock TOWER white**

## Product Description

gie el - Clock TOWER white

The original standing clock. Unusual decoration of the living room or office. The asymmetrical form combined with the white surface of the clock will give it an industrial character. It was made of a steel form bent into a geometric form. Powered by one AA battery that is not included in the kit. Perfect for loft and modern interiors. A simple, yet effective addition that will look great on a desk or dresser. Manufactured in Poland. Available in other colors.

- Weight: 4 kg
  Width [cm]: 14
  Height [cm]: 56
  Height 2 [cm]: 42
  Lenght [cm]: 19
  Material: Steel

- Color: White
- Second color: BlackHandcrafted: Yes
- Comments: Power supply: 1xAA battery. Battery not included