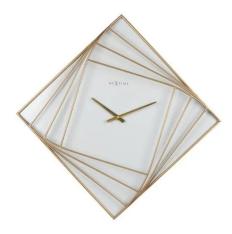

## 3268 - Big Square Wall Clock "Turning Square", Metal, Gold/White, 85x85 cm

## Product Description

Big Square Wall Clock "Turning Square", Metal, Gold/White, 85x85 cm

The NeXtime "Turning Square" super large (85 x 85 x 6,5 cm) wall clock is a win-win situation to your interior. It's not only functional but, due to the special design, size and square shape also a real piece of wall art. This elegant clock has a white dial, gold coloured metal design rods and gold coloured hands. The clock runs on 1 AA battery and has a silent movement, so no ticking sound!

- Material: Metal
- Color: Gold/white
- Clock type: Wall clock
  Size: 85 x 85 x 6,5 cm
- Battery type: 1x AA battery, not included
  Movement: Silent, no ticking sound!