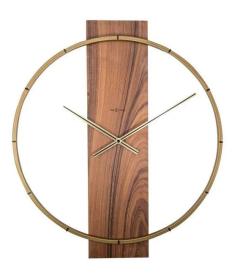

## Product Description

Wall Clock "Carl", Wood/Steel, Brown, 50.8 x 58.2 x 4.3 cm

The NeXtime "Carl" is a large wall clock made of wood and stainless steel. This minimalist design combines the soft natural feeling of the wood with an industrial aesthetics because of the metal. The clock has golden hands and is silent. It runs on 1 AA battery (not included).

- Material: Wood
- Color: BrownClock type: Wall clock
- Size: 58.5 x 50.5cm
  Battery type: 1x AA battery, not included
  Movement: Silent movement, no ticking sound

Specifications

Scan this QR code to view the product All details, up-to-date prices and availability