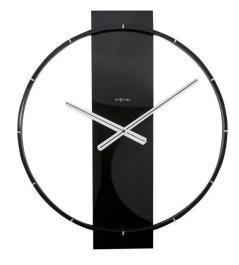

## 3195ZW - Wall Clock "Carl", Wood/Steel, Black, 50.8 x 58.2 x 4.3 cm

## Product Description

Wall Clock "Carl", Wood/Steel, Black, 50.8 x 58.2 x 4.3 cm

The NeXtime "Carl" is a large wall clock made of wood and stainless steel. This minimalist design combines the soft natural feeling of the wood with an industrial aesthetics because of the metal. The clock has silver hands and is silent. It runs on 1 AA battery (not included).

- Material: Wood
- Color: BlackClock type: Wall clock

- Size: 58.5 x 50.5 cm
  Battery type: 1x AA battery, not included
  Movement: Silent movement, no ticking sound