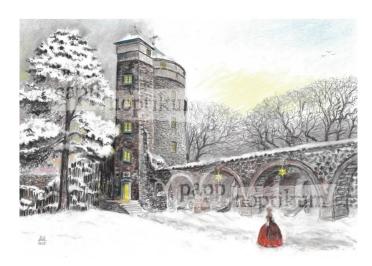

## Product Description

Nostalgic Advent calendar depicting Stolpen Castle with the Coselturm. Drawings of baroque objects are hidden behind the little doors. This motif is also available as a mini Advent calendar and as a folding card. Caution! Not suitable for children under 36 months. - Paper Advent calendar- Format: 38 x 27 cm- made in Saxony