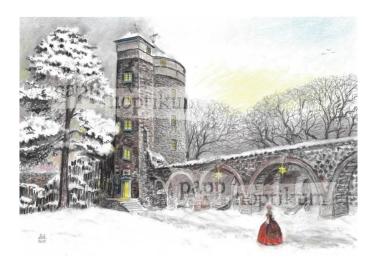

## 1014 - Stolpen Castle - Coselturm (Mini Advent Calendar)

3,39 EUR

Item no.: 371545 shipping weight: 0.10 kg Manufacturer: pappnoptikum

## Product Description

Nostalgic Advent calendar depicting Stolpen Castle with the Coselturm. Drawings of baroque objects are hidden behind the little doors. This motif is also available as an Advent calendar and a folding card. Caution! Not suitable for children under 36 months.

- Mini Advent calendar- Format: 17 x 12- With red envelope- made in Saxony

**Specifications** 

Scan this QR code to view the product

All details, up-to-date prices and availability