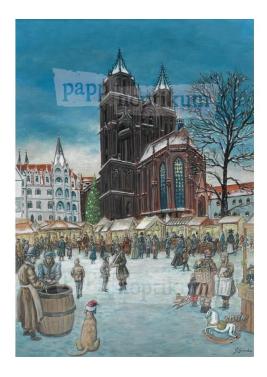

## 1026 - Christmas Morning (Mini Advent Calendar)

## Product Description

Nostalgic Advent calendar "Christmas morning" depicting a historic Christmas market. Drawings of architectural details are hidden behind the little doors. This motif is also available as an Advent calendar and a folding card.Caution! Not suitable for children under 36 months.

- Mini Advent calendar- format 17  $\stackrel{\circ}{x}$  12 cm- with red envelope- made in Saxony

**Specifications** 

Scan this QR code to view the product All details, up-to-date prices and availability