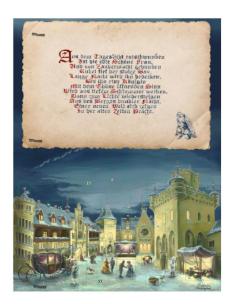

## Product Description

The Marienburg Advent calendar consists of two illustrations by the Leipzig illustrator Natalia Grebenjuk - one is the popular exterior view of Marienburg Castle (dimensions closed 35 x 25 cm), which remains unchanged as the cover page, and when you open the calendar, an atmospheric view of the inner courtyard of the castle with the Advent calendar doors in "Change me!" style and a poem. The Advent calendar is based on the fairy tale about the dwarves in the Marienberge. It is a "change me" motif: with each opened door a new picture composition emerges piece by piece. Let yourself be surprised! Caution! Not suitable for children under 36 months.