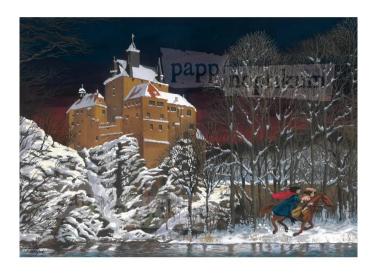

## 1022 - Snow White - Kriebstein Castle (Advent Calendar)

6,<sup>18 EUR</sup>

Item no.: 371553 shipping weight: 0.10 kg Manufacturer: pappnoptikum

## Product Description

Advent calendar depicting the fairytale Snow White against the impressive backdrop of Kriebstein Castle. It is a change-me motif: with each opened door a new picture composition emerges piece by piece. Let yourself be surprised! This motif is also available as a mini Advent calendar and as a folding card. Caution! Not suitable for children under 36 months.