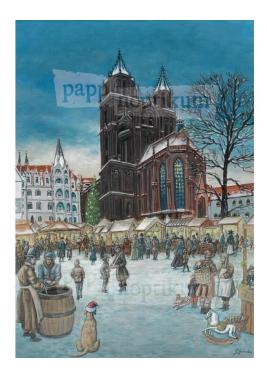

## 1025 - Christmas Morning (Advent Calendar)

## Product Description

Nostalgic Advent calendar "Christmas morning" depicting a historic Christmas market. Drawings of architectural details are hidden behind the little doors. This motif is also available as a mini Advent calendar and as a folding card.Caution! Not suitable for children under 36 months.

- Paper Advent calendar- format 38 x 27 cm- made in Saxony

**Specifications** 

Scan this QR code to view the product All details, up-to-date prices and availability