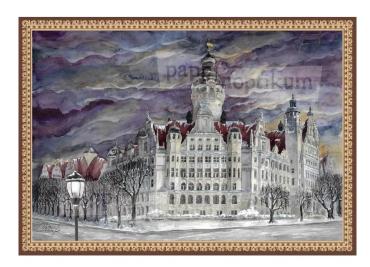

## Item no.: 371563 1032 - Leipzig - New City Hall (Mini Advent Calendar)

## Product Description

Nostalgic mini Advent calendar from the brush of Natalia Grebenjuk with the depiction of the New Leipzig City Hall (watercolour). This is a change-me motif: with each opened door a new picture composition emerges piece by piece. Let yourself be surprised! This motif is also available as an Advent calendar and as a folding card.Caution! Not suitable for children under 36 months.