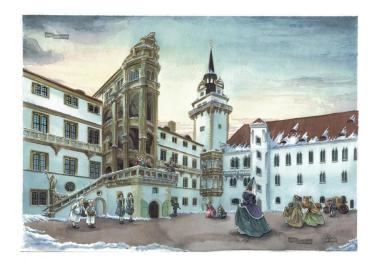

## 1074 - Sleeping Beauty - Hartenfels Castle (Mini Advent Calendar)

## Product Description

Mini Advent calendar depicting the fairytale Sleeping Beauty against the picturesque backdrop of Hartenfels Castle in Torgau. This is a change-me motif: with each opened door, a new picture composition emerges piece by piece. Let yourself be surprised! This motif is also available as an Advent calendar and as a folding card. Warning! Not suitable for children under 36 months.