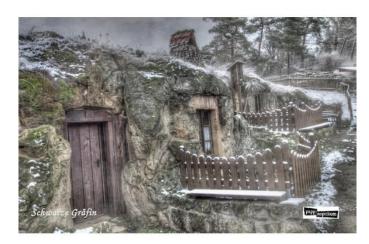

## Product Description

On a discovery tour with the Black Countess!Our Advent calendar welcomes you to the Halflings. The Black Countess takes us to Langenstein in the Harz Mountains and shows us the cave dwellings there in atmospheric photographs. This motif is also available as a folding card.Caution! Not suitable for children under 36 months. - Paper Advent calendar- format 38 x 27 cm- made in Saxony