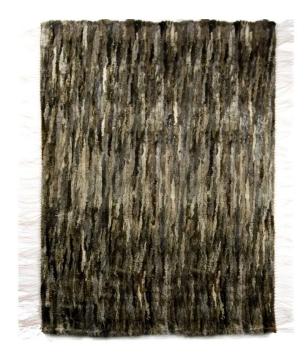

## ALH0031 - Carpet FOLK dark

## Product Description

A large shaggy carpet woven from pieces of leather recycled with natural bristles. Dark mélange color. A great addition to the living room or bedroom furnished in rural, rustic and even industrial style. Wonderfully warms up the interior, giving a bit of a natural climate. Due to hand-crafting, each piece is unique. Made in Poland. Also available in lighter shades and smaller sizes.

- Weight: 5 kgWidth [cm]: 160Lenght [cm]: 100Material: Leather

- Color: Brown
  Handcrafted: Yes
  Comments: Due to the manual nature of the production, the dimensions, shape and colors of the product may slightly differ from those given on the website.