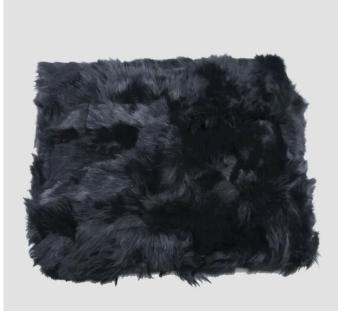

Item no.: 326617 ALH0011 - Plaid BLACK SHEEP

## Product Description

Stylish fur bedspread – lap robe made of natural sheep fur in black. An excellent addition to the Scandinavian, rustic or rural interiors. Available in three sizes. The smallest one will perfectly fit your favorite armchair. Larger ones can be used to decorate the sofa or even the bed. A beautiful and practical addition to your interiors. Hand-sewn with pieces of recycled leather with natural bristles. Hand-made in Poland.