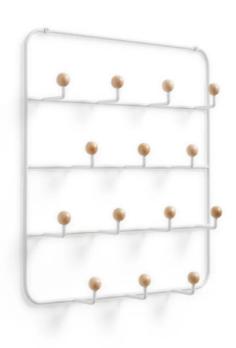

## Product Description

ESTIQUE multifunctional door wardrobe, white

Umbra Estique is a multifunctional metal door wardrobe in white with the dimensions 59.69 x 36.19 x 10.16 cm.

Due to the generous distribution of the hooks they can be used to their full potential. The 14 wooden ball hooks at the ends of the hooks protect sensitive objects from being torn or pulled too much.