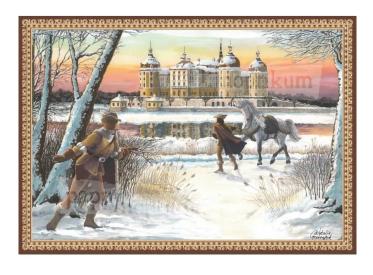

## 1020 - Cinderella - Moritzburg (Mini Advent calendar)

## Product Description

Mini Advent calendar depicting the fairytale Cinderella against the picturesque backdrop of Moritzburg Castle. This is a change-me motif: with every little door opened, a new picture composition is created piece by piece. Let yourself be surprised! This motif is also available as an Advent calendar and as a folding card. Caution! Not suitable for children under 36 months.