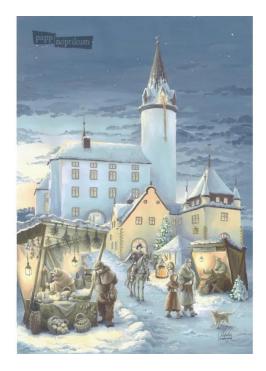

## 1080 - Rapunzel - Purschenstein Castle (Mini Advent Calendar)

## Product Description

Mini Advent calendar depicting the fairy tale Rapunzel against the picturesque backdrop of Purschenstein Castle in the Erzgebirge. This is a change-me motif: with each door opened, a new composition is created piece by piece. Let yourself be surprised! This motif is also available as an Advent calendar and as a folding card.

Details- Format: 17 x 12 cm- In red envelope- Motif: Purschenstein Castle- Material: paper

Specifications

Scan this QR code to view the product All details, up-to-date prices and availability