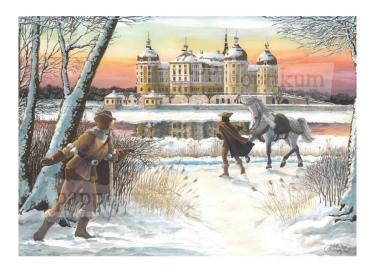

## 1019 - Cinderella - Moritzburg (Advent calendar)

## Product Description

Advent calendar depicting the fairytale Cinderella against the picturesque backdrop of Moritzburg Castle. This is a change-me motif: with every door opened, a new composition is created piece by piece. Let yourself be surprised! This motif is also available as a mini Advent calendar and as a folding card. Caution! Not suitable for children under 36 months.