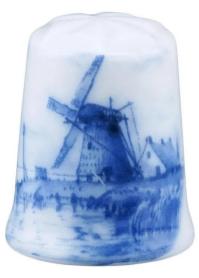

## Item no.: 360107 M.W. Reutter - Fingerhut Delft windmill

## Product Description

Our porcelain collection comprises a variety of different shapes and designs. The careful workmanship and detailed decorations give our porcelain the typical Reutter flair. All of our porcelain pieces with gold decoration are hand-painted with 24 carat gold and fired at 800°C. Our porcelain/articles are supplied in high-quality gift packaging. Dimensions per thimble- Length: 2.2 cm- Weight: 3 cm- Weight: 7 g