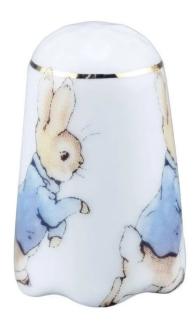

## M.W. Reutter - Thimble Peter Rabbit Blue

Item no.: 360132 shipping weight: 0.40 kg Manufacturer: Reutter Miniaturen

## Product Description

Our porcelain collection comprises a variety of different shapes and designs. The careful workmanship and detailed decorations give our porcelain the typical Reutter flair. All of our porcelain pieces with gold decoration are hand-painted with 24 carat gold and fired at 800°C. Our porcelain/articles are supplied in high-quality gift packaging.

Dimensions- Length: 2.2 cm- Width: 2.2 cm- Height: 3 cm- Weight: 7 g

Specifications

Scan this QR code to view the product All details, up-to-date prices and availability