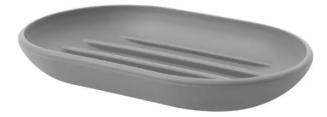

## TOUCH Soap Dish, gray

A bathroom can quickly look messy and cluttered because there are too many toiletries and not enough storage space. With the help of this simple and modern soap dish you can conjure up a little luxury on your washstand.

The soap dish by Umbra is a simple and handy soap dish with a luxurious soft-touch finish that feels soft and matt.

Its grooved shelf surface prevents waterlogging and helps the soap bar dry faster after washing, extending the life of the soap. It is made of a matt, soft and extremely robust material that is also easy to clean.

Whether in the bathroom, guest toilet or kitchen, with its compact dimensions of 14 x 9 x 2 cm it fits almost everywhere.

The soap dish is part of the Touch bathroom collection, which was created for Umbra by designer Alan Wisniewski. This collection also includes soap dispenser (335548), bathroom trash can (335560), toilet brush (335557) and toothbrush holder (335553). In addition, the Touch collection is available in various classic and trendy colors, such as ocean blue (335544), blush pink (335542), black (335541) and white (335545).