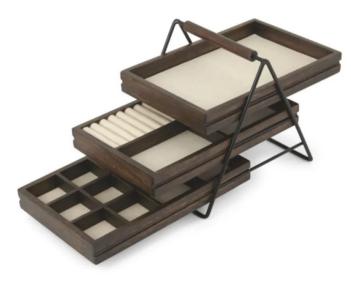

## TERRACE Jewelry Tray, black/walnut

The Terrace jewelry tray features three stacked trays, each with dividers optimized for organizing jewelry and keeping it safe.

Made of high-quality, that is Paulownia wood with an elegant, walnut finish, and a black metal wire frame for stacking its trays.

Each tray has a different style of divider, made for different types of jewelry and helps keep rings, bracelets, earrings and necklaces separate to optimize organization.

This piece makes excellent use of vertical space, stacking the trays, freeing up space on your vanity or counter, while adding a nice decorative dimension of height and material to any space in your home.