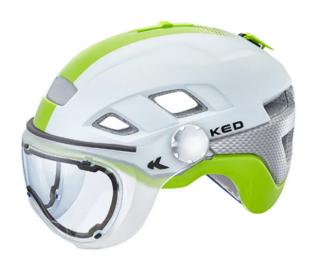

## Product Description

KED Helmsysteme - B-VIS Green Pearl M

Bike helmet with maxSHELL technology, K-STAR reflection, QUICKSAFE size adjustment system with dual LED rear light, QUICKSTOPP strap lock and adjustment, removable and adjustable K-VISION visor (photochromatic, 100% UV protection), insect net, adjustable buckle clip with chin pad, 9 vents with steplessly adjustable front ventilation.

K-VISION visor: ideal for cyclists wearing correctable glasses, respond time to full tint between 60 and 120 seconds, filter category 0 to 2 with 100% UV protection, highest optical quality, extremely scratch resistant.

Size: M (52-58 cm)Color: Green Pearl