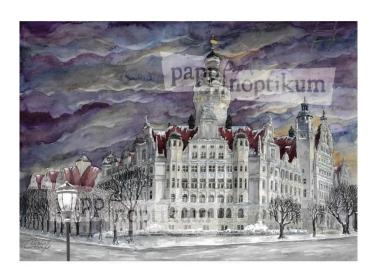

## Item no.: 371562 1031 - Leipzig - New Town Hall (Advent calendar)

Item no.: 371562 shipping weight: 0.10 kg Manufacturer: pappnoptikum

## Product Description

Nostalgic Advent calendar with a depiction of Leipzig's New Town Hall (watercolour). This is a change-me motif: with every door opened, a new composition is created piece by piece. Let yourself be surprised! This motif is also available as a mini Advent calendar and as a folding card. Product:Paper Advent calendarFormat:38 x 27 cmMade in Saxony