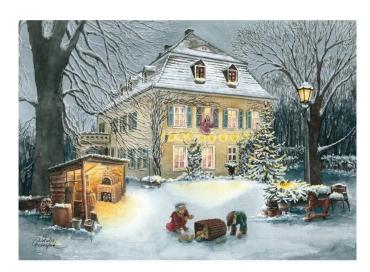

## Product Description

Advent calendar with a depiction of the fairy tale Frau Holle. The motif shows the Endschütz manor in Thuringia. It is a change-me motif: with every door opened, a new picture composition is created piece by piece. Let yourself be surprised! This motif is also available as a folded card. Product:Paper Advent calendar Format:38 x 27 cmMade in Saxony