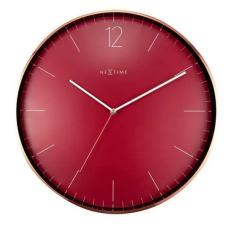

## 3258RO - Big wall clock "Essential Copper XXL" metal/glass, black, 40 cm

**50**,27 EUR

Item no.: 349324 shipping weight: 1.80 kg Manufacturer: NEXTIME

## Product Description

Big wall clock "Essential Copper XXL" metal/glass, black, 40 cm

The NeXtime "Essential Copper XXL" round wall clock is large (40cm), elegant and sturdy at the same time. The clock has a copper coloured case made of brushed aluminium, a red dial with a light red stripe index and a number at 12 o'clock. The thin hands and secondhand gives this clock a lovely chic and stylish design that fits in many interiors. This clock is silent and works on 1 AA battery (not included).

- Material: MetalClock type: Wall clockColor: Copper/RedSize: Ø40.0cm

- Battery Type: 1x AA battery, not included
  Movement: Silent, so no ticking sound