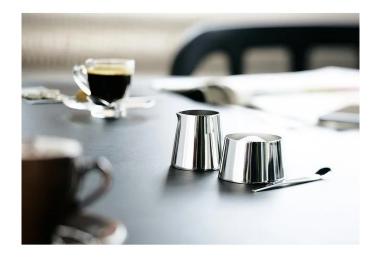

## 181026 - Cream milk + sugar set 3 pcs

## Product Description

In addition to the indispensable ingredients milk and sugar, the 3-piece CREAM set brings a lot of joy to the coffee table. CREAM also scores points on small bistro tables as it can be stacked to form a space-saving tower. While the milk jug sits on top as a lid, the sugar bowl waits patiently for its turn at the bottom. It's not just a marvellous way to enhance coffee, tea will also turn pale with envy as soon as the first shot of milk pours into the fine porcelain.

Technical data- Material: stainless steel, mirror-polished- Weight: 381 gDimensions- Length: 7 cm- Width: 7 cm- Height: 9 cm

Specifications

Scan this QR code to view the product

All details, up-to-date prices and availability